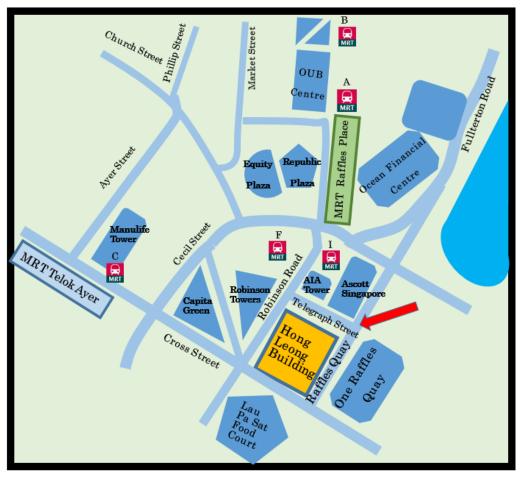

## Direction to One Asia Lawyers Singapore Member Office

Address: Focus Law Asia LLC.

16 Raffles Quay #16-04 Hong Leong Building, Singapore 048581 Tel: +65 6950 0840 / Fax: +65 6950 0841

By TAXI: Hong Leong Building, located on the opposite of Lau Pa Sat Food Court

## By MRT:

◆ Take East West Line to Raffles Place Station. From Exit I, walk along Robinson Road towards Lau Pa Sat Food Court. You will see HONG LEONG FINANCE LIMITED on your left side. Our office is located on the 16<sup>th</sup> floor of the building. Two minutes' walk from the station.

◆ Take Down Town Line to Telok Ayer Station. From Exit C, walk along Cross Street towards Lau Pa Sat Food Court. You will see HONG LEONG FINANCE LIMITED on your left side. Our office is located on the 16<sup>th</sup> floor of the building. Three minutes' walk from the station.

Please come up to the 16<sup>th</sup> floor directly and look for Focus Law Asia, member office of One Asia Lawyers.