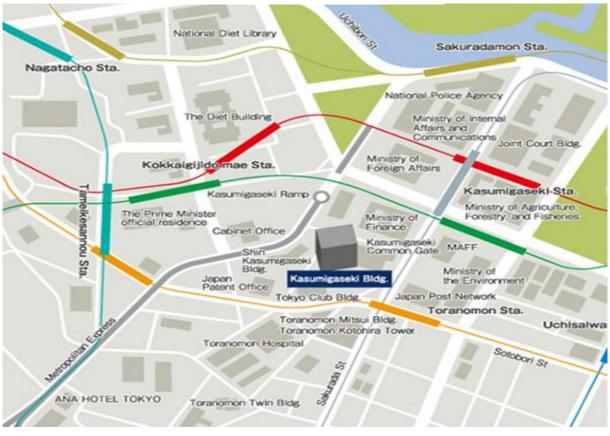

## [by TAXI]

The destination is the "Kasumigaseki Building". If you are using the Metropolitan Expressway, you can come from the "Kasumigaseki Ramp" on Route 3.

[by TRAIN] TOKYO METRO GINZA LINE : TORANOMON station(exit11, 2 minutes walk) TOKYO METRO MARUNOUCHI/CHIYODA/HIBIYA LINE : KASUMIGASEKI station(exitA13, 6~9 minutes walk) TOKYO METRO YURAKUCHO LINE : SAKURADAMON station(exit2, 9 minutes walk) TOKYO METRO NANBOKU LINE : TAMEIKESANNOU station(exit8, 9 minutes walk) TOEI SUBWAY MITA LINE : UCHISAIWAI station(exitA03, 10minutes walk)

If you use the subway, the nearest station is <u>Toranomon on the Tokyo Metro Ginza Line</u>. We are located right next to Exit 11 of Toranomon Station, adjacent to the Kasumigaseki Common Gate.